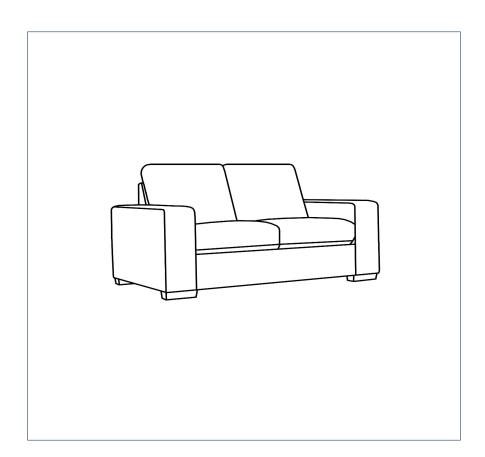

## ASSEMBLY INSTRUCTION KIRBY 3S SOFA BED ITEM CODE 74943

Imported by Amart Furniture, Qld, Brisbane Australia. For any assistance with assembly or for missing parts please phone Amart Furniture, Customer Service Free call 1800 351 084

## **PARTS LIST**