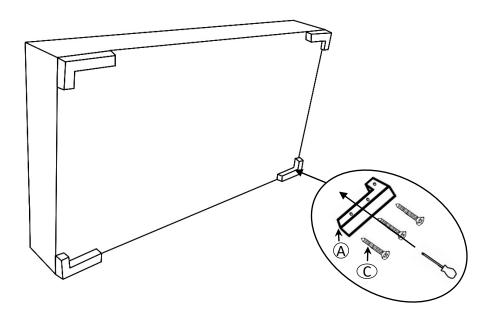

## Step 1

DETAILS - Align base plate of each foot (A) in the undersides of the sofa as shown in the below diagram.

## Hardware

| HARDWARE LIST |                    |   |        |
|---------------|--------------------|---|--------|
| NO.           | DESCRIPTION        |   | QTY    |
| Α             | Inclined Sofa Legs |   | 4 PCS  |
| С             | screw              | < | 12 PCS |